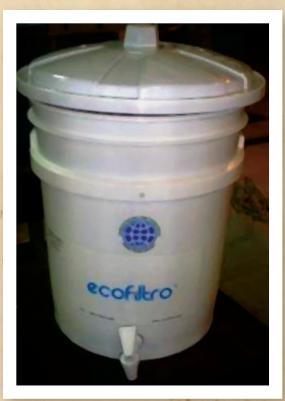

During the course of a mission in Santa Maria de Jesus, Guatemala, many of the children and adults who visited the clinic were diagnosed with parasites; a direct result of drinking contaminated, unfiltered water. Left untreated, parasitic infections lead to malnutrition and a compromised immune system. The missionary doctors began treating parasitic infections with medication; however, this is only a short-term solution. The parasites return when the medication is finished because of the contaminated water.

There is a limited supply of clean water in the village due to insufficient and damaged infrastructure, and very few people have access to this clean water. Those who do not, oftentimes the very poor, especially children, become ill and in some cases die because of the lack of clean water. Clean water, a basic necessity for life, is something we in the United States may take for granted, but for the people of Santa Maria in Guatemala, it is a daily struggle.

Recognizing the debilitating effect contaminated drinking water was having on the poor who inhabited the area of Santa Maria de Jesus, a team led by Doctor Michael Brezinsky proposed a solution.

"I have treated many patients with parasitic infections due to contaminated drinking water, but as a result of many generous souls, in the fall of 2014, we will be providing a long-term solution through a new filtration system".

In 2013, Dr. Mike and his team worked with the local ground team in the region to locate water filtration companies that could produce a simple yet effective filtration system that people could use in their homes. They discovered a company in Guatemala called EcoFiltro. This company will assist with all the logistics necessary to establish the project on the ground in Santa Maria de Jesus and the surrounding areas. In the fall of 2014, Dr. Mike and his team will provide over 200 families with these water filters.