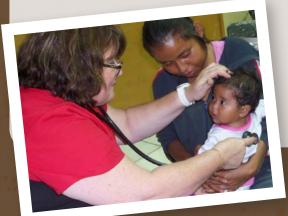

# Impact Statement 2014

Delivering compassionate healthcare and the Gospel to the most needy in the developing world

#### Water Project

Helping Hands Medical Missions has been delivering compassionate healthcare and the Gospel message of Jesus Christ to the most needy of Guatemala for the past 12 years. Through free medical clinics and the loving service of our missionaries, thousands of lives have been impacted in a positive way.